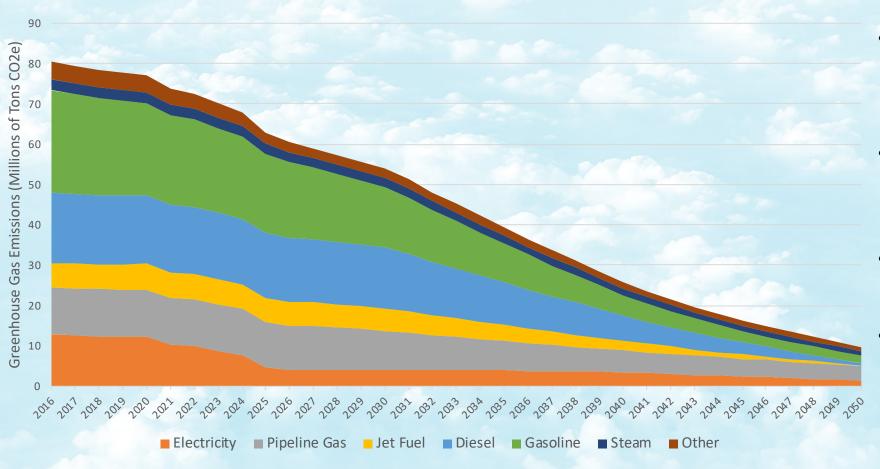

## Climate Action in Washington

A 2020 Legislative Agenda











20 YEARS

## The Low Carbon Pathway



#### To succeed we must:

- Reduce electric sector emissions to near zero
- Expand electrification of transportation
- Expand energy efficiency
- Stop investing in direct use of gas



## How the Clean Fuel Standard Works









TECHNOLOGY NEUTRAL Ensures only the cleanest and most cost-effective ways to achieve emission reductions are prioritized.

FLEXIBLE

Provides multiple ways to comply: on-site investments to reduce process emissions, blend sustainable biofuels into their product, or support clean fuel like electricity

EFFECTIVE & AFFORDABLE

Keeps costs low while reducing emissions: Oregon's Clean Fuels Program replaced the use of nearly one million gallons of fossil fuels for less than a penny per gallon.



## Clean Fuel Standards Work







More electric buses, trucks & car