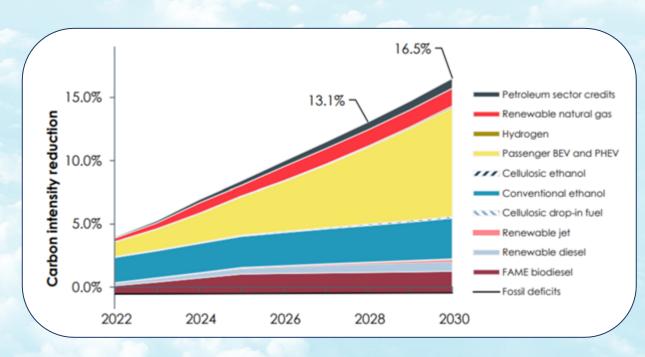

## Clean Fuel Standards Work

More electric buses, trucks & cars

More low-carbon, sustainably produced biofuels

**Higher efficiency refining** 