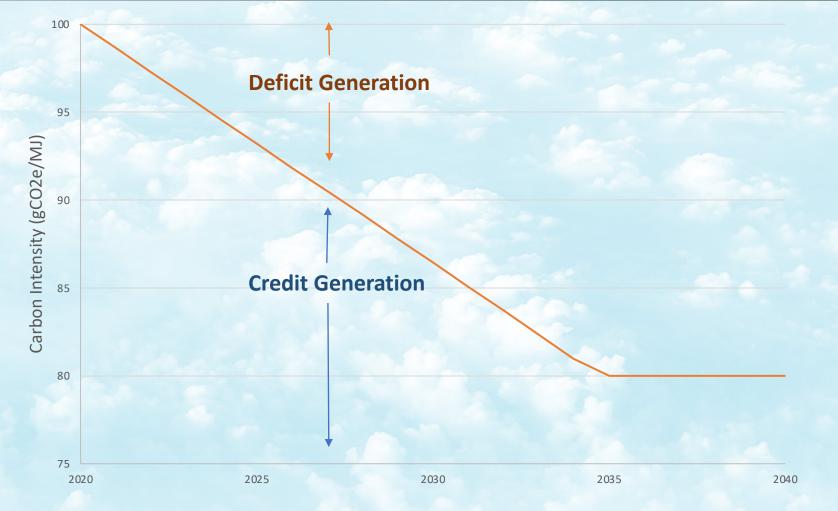

## How the Clean Fuel Standard Works

TECHNOLOGY NEUTRAL Ensures only the cleanest and most cost-effective ways to achieve emission reductions are prioritized.

FLEXIBLE

Provides multiple ways to comply: on-site investments to reduce process emissions, blend sustainable biofuels into their product, or support clean fuel like electricity

EFFECTIVE & AFFORDABLE

Keeps costs low while reducing emissions: Oregon's Clean Fuels Program replaced the use of nearly one million gallons of fossil fuels for less than a penny per gallon.